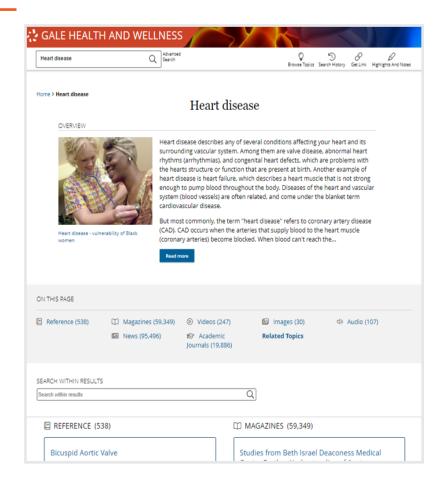

## **FIND CONTENT**

To find content **Browse** through the topics on the homepage, or run a **Basic Search** if you have something specific in mind.

The search term "Heart Disease" will bring you to an organized Topic Page providing information on subjects and ideas related to heart disease.

Select the **Read More** button under the **Overview** to learn the basics of heart disease, including causes, symptoms, prevention, and treatments.

Continue on through *Gale Health and Wellness* to learn more.

Some helpful topics to explore include:

- Hypertension
- Electrocardiography
- Hearth-Healthy Diet
- Exercise
- Diabetes
- Obesity
- Bariatric Surgery