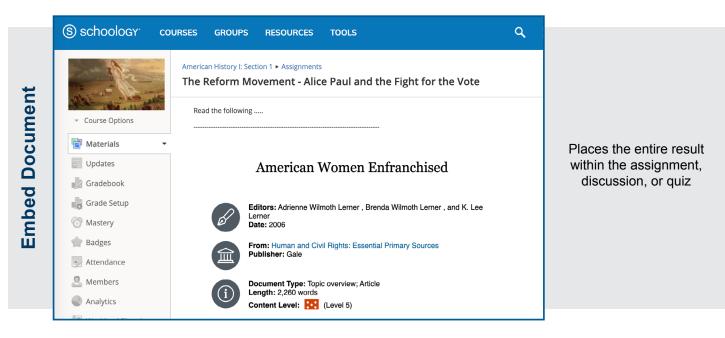

## GALE RESOURCES

Connect learners with premium content in Schoology. Follow the steps below to access and embed trusted Gale content in your courses.







## GALE

## SEARCH AND NAVIGATE

Once you've added Gale resources to Schoology, you and your students can access them from your course menu. Features and tools function exactly as they do when accessed outside Schoology.

## EMBED GALE CONTENT

Use the Rich Content Editor in an assignment, discussion, or quiz to access the Gale resources you've added to Schoology.

Search or browse to access a document.

Then, use Link to Document or Embed Document to add trusted Gale materials to your course.







Adds a link that opens the document within the Gale resource.



If you require further assistance,

please ask your librarian or visit support.gale.com/training.