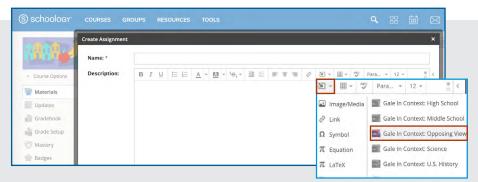

## EMBED GALE CONTENT

Use the Rich Content Editor in an assignment, discussion, or quiz to access the Gale resources you've added to Schoology.

Search or browse to access a document.

Then, use Link to Document or Embed Document to add trusted Gale materials to your course.