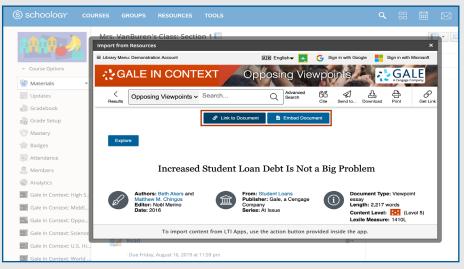

## EMBED GALE CONTENT

Use the Rich Content Editor in an assignment, discussion, or quiz to access the Gale resources you've added to Schoology.

Search or browse to access a document.

Then, use Link to Document or Embed Document to add trusted Gale materials to your course.

Adds a link that opens the document within the Gale resource.

If you require further assistance,

please ask your librarian or visit support.gale.com/training.