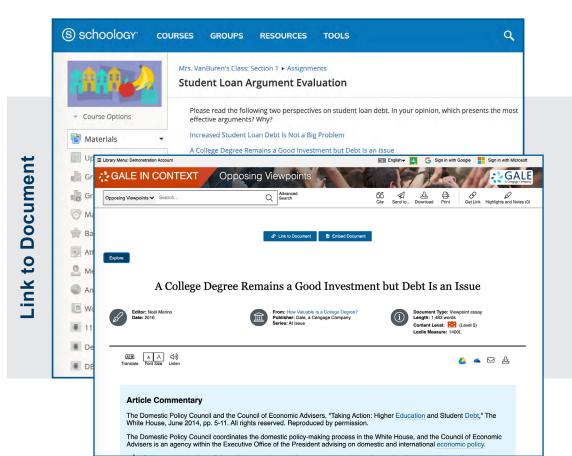

## EMBED GALE CONTENT

Use the Rich Content Editor in an assignment, discussion, or quiz to access the Gale resources you've added to Schoology.

Search or browse to access a document.

Then, use Link to Document or Embed Document to add trusted Gale materials to your course.

Adds a link that opens the document within the Gale resource.

If you require further assistance,

please ask your librarian or visit support.gale.com/training.