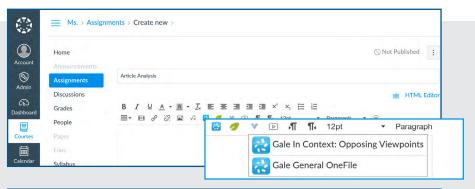

## **EMBED GALE CONTENT**

Use the Rich Content Editor in an assignment, discussion, or quiz to access the Gale resources you've added to Canvas.

Search or browse to access an individual document.

Then, use **Link to Document** or **Embed Document** to add trusted Gale materials to your course.