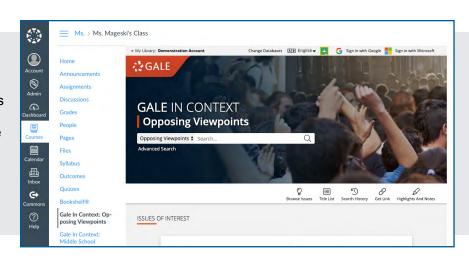

## SEARCH AND NAVIGATE

Once you've added Gale resources to Canvas, you and your students can access them from your course menu. Features and tools function exactly as they do when accessed outside Canvas.