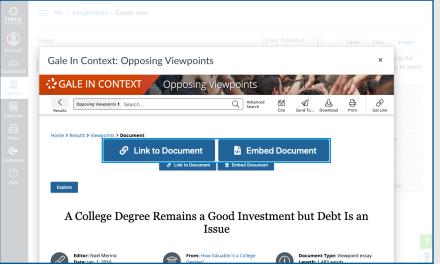

## **EMBED GALE CONTENT**

Use the Rich Content Editor in an assignment, discussion, or quiz to access the Gale resources you've added to Canvas.

Search or browse to access an individual document.

Then, use **Link to Document** or **Embed Document** to add trusted Gale materials to your course.

## **Embed Document**

Places the entire result within the assignment, discussion, or quiz

Adds a link that opens the Gale resource to the document within the assignment, discussion, or quiz

If you require further assistance, please ask your librarian or visit support.gale.com/training.