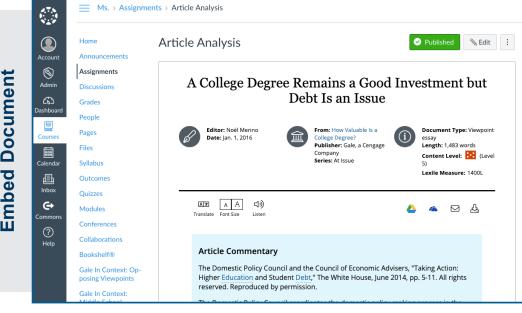

## **Embed Document**

Places the entire result within the assignment, discussion, or quiz

Adds a link that opens the Gale resource to the document within the assignment, discussion, or quiz

If you require further assistance, please ask your librarian or visit support.gale.com/training.