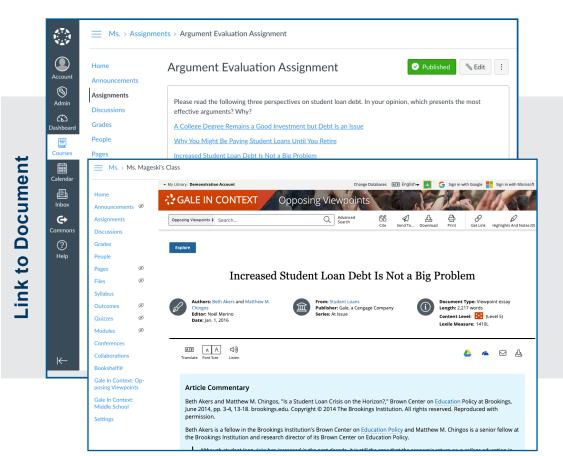

## **EMBED GALE CONTENT**

Use the Rich Content Editor in an assignment, discussion, or quiz to access the Gale resources you've added to Canvas.

Search or browse to access an individual document.

Then, use **Link to Document** or **Embed Document** to add trusted Gale materials to your course.

## **Embed Document**

Places the entire result within the assignment, discussion, or quiz

Adds a link that opens the Gale resource to the document within the assignment, discussion, or quiz

If you require further assistance, please ask your librarian or visit support.gale.com/training.