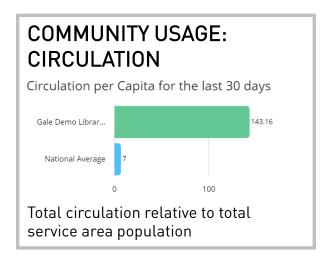

#### **METRICS**

The metrics tab triangulates traditional usage statistics with other data points to add additional context. These calculated metrics are then compared to a selected benchmark.

#### **CIRCULATION**

The circulation tab visualizes circulation data to give you different views of how your collection is being utilized and how patrons are engaging with your collection, both physical and digital.