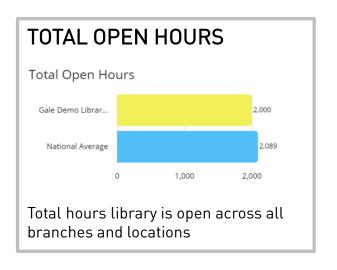

#### **METRICS**

The metrics tab triangulates traditional usage statistics with other data points to add additional context. These calculated metrics are then compared to a selected benchmark.