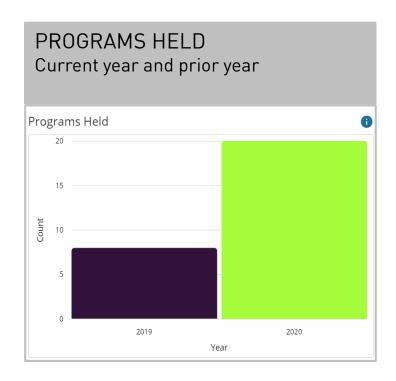

#### **PROGRAMS**

The Programs tab provides a high level view of program attendance and sessions.