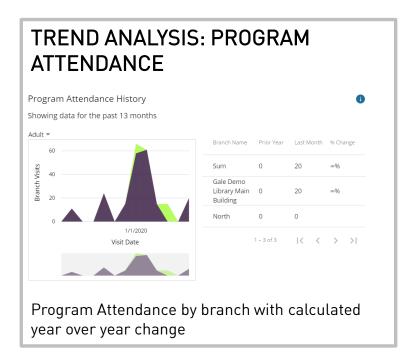

#### **PROGRAMS**

The Programs tab provides a high level view of program attendance and sessions.

#### HISTORIC USAGE

The Historic Usage tab summarizes usage across different library resources for the last 13 months, including year over year percent change calculations.