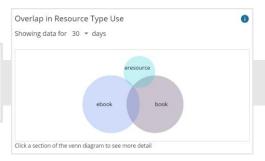

#### **METRICS**

The metrics tab triangulates traditional usage statistics with other data points to add additional context. These calculated metrics are then compared to a selected benchmark.













### **METRICS**













#### **CIRCULATION**

The circulation tab visualizes circulation data to give you different views of how your collection is being utilized and how patrons are engaging with your collection, both physical and digital.

RESOURCE or MATERIAL BY PATRON



TREND ANALYIS OVER TIME



TREND ANALYIS BY BRANCH



TOTAL CIRCULATION BY GENRE



TREND ANALYIS BY GENRE



PATRON CHECKOUTS BY GENRE



PATRON CHECKOUTS BY TYPE



CIRCULATION BY MATERIAL or RESOURCE



OVERLAP BY RESOURCE TYPE



#### **PATRON STATUS**

The Patron Status tab summarizes your patron base, in the context of registered locations, activity, age category, and more.

UNIQUE PATRON COUNT



PATRON AGE BREAKDOWN



PATRON BREAKDOWN BY LOCATION



PATRON STATUS BREAKDOWN



PATRONS WITH ACTIVIY COUNT



PATRON CHECKOUTS BY TYPE



PATRON STATUS BY BRANCH



DAILY ACTIVE PATRON COUNT



#### PATRON GROUPS

The Patron Groups tab summarizes and visualizes the patron groups within your patron base.





#### POPULARITY LIST Most popular groups by membership size Most Popular Groups Group Name Inactive Patron 204372 Branches Used 1 2160 Branches Used 2 1457 923 Fiction Nonfiction 703 Book Only 488



#### **PROGRAMS**

The Programs tab provides a high level view of program attendance and sessions.









###