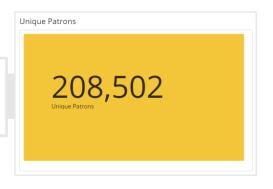

#### **PATRON STATUS**

The Patron Status tab summarizes your patron base, in the context of registered locations, activity, age category, and more.

UNIQUE PATRON COUNT

PATRON AGE BREAKDOWN

PATRON BREAKDOWN BY LOCATION