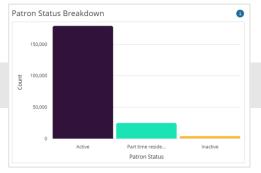

#### **PATRON STATUS**

The Patron Status tab summarizes your patron base, in the context of registered locations, activity, age category, and more.

UNIQUE PATRON COUNT

PATRON AGE BREAKDOWN

PATRON BREAKDOWN BY LOCATION

PATRON STATUS BREAKDOWN

PATRONS WITH ACTIVIY COUNT

PATRON CHECKOUTS BY TYPE

PATRON STATUS BY BRANCH

DAILY ACTIVE PATRON COUNT