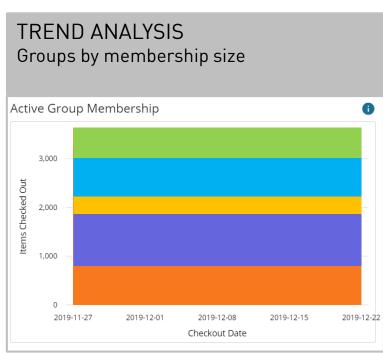

#### PATRON GROUPS

The Patron Groups tab summarizes and visualizes the patron groups within your patron base.