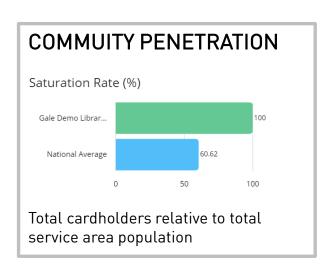

#### **METRICS**

The metrics tab triangulates traditional usage statistics with other data points to add additional context. These calculated metrics are then compared to a selected benchmark.