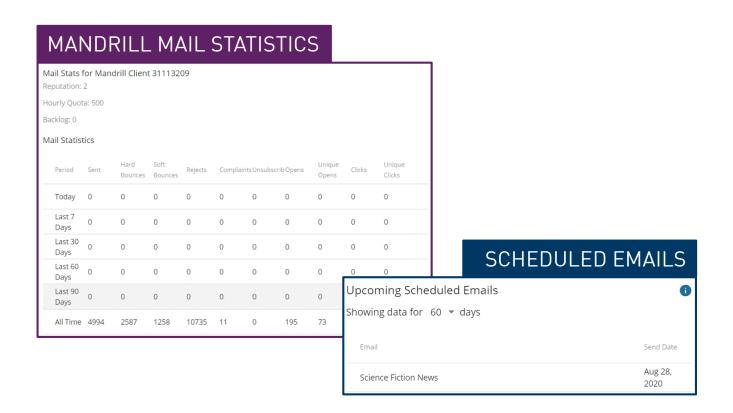

#### **MARKETING**

The Marketing tab provides a summary of patron engagement with emails and social media as well as upcoming marketing and social media activity.