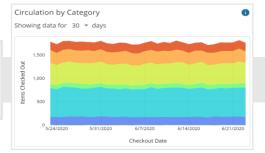

#### **CIRCULATION**

The circulation tab visualizes circulation data to give you different views of how your collection is being utilized and how patrons are engaging with your collection, both physical and digital.

RESOURCE or MATERIAL BY PATRON

TREND ANALYIS OVER TIME

TREND ANALYIS BY BRANCH

TOTAL CIRCULATION BY GENRE

TREND ANALYIS BY GENRE

PATRON CHECKOUTS BY GENRE

PATRON CHECKOUTS BY TYPE

CIRCULATION BY MATERIAL or RESOURCE