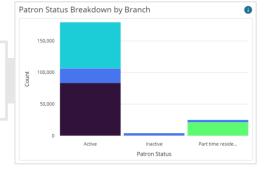

#### **PATRON STATUS**

The Patron Status tab summarizes your patron base, in the context of registered locations, activity, age category, and more.

UNIQUE PATRON COUNT

PATRON AGE BREAKDOWN

PATRON BREAKDOWN BY LOCATION

PATRON STATUS BREAKDOWN

PATRONS WITH ACTIVIY COUNT

PATRON CHECKOUTS BY TYPE

PATRON STATUS BY BRANCH

DAILY ACTIVE PATRON COUNT