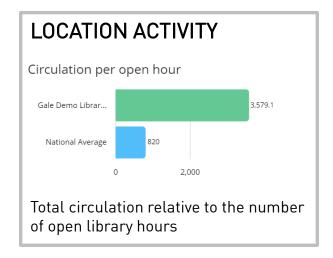

#### **CIRCULATION**

The circulation tab visualizes circulation data to give you different views of how your collection is being utilized and how patrons are engaging with your collection, both physical and digital.