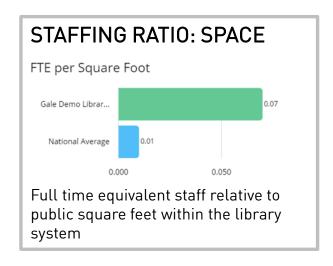

#### **METRICS**

The metrics tab triangulates traditional usage statistics with other data points to add additional context. These calculated metrics are then compared to a selected benchmark.