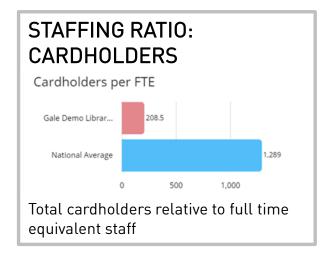

#### **METRICS**

The metrics tab triangulates traditional usage statistics with other data points to add additional context. These calculated metrics are then compared to a selected benchmark.