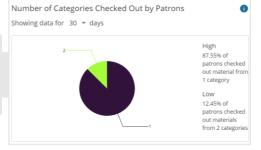

RESOURCE or MATERIAL BY PATRON

TREND ANALYIS OVER TIME

TREND ANALYIS BY BRANCH

TOTAL CIRCULATION BY GENRE

TREND ANALYIS BY GENRE

PATRON CHECKOUTS BY GENRE

PATRON CHECKOUTS BY TYPE

CIRCULATION BY MATERIAL or RESOURCE