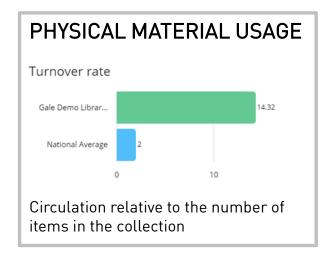

#### **CIRCULATION**

The circulation tab visualizes circulation data to give you different views of how your collection is being utilized and how patrons are engaging with your collection, both physical and digital.