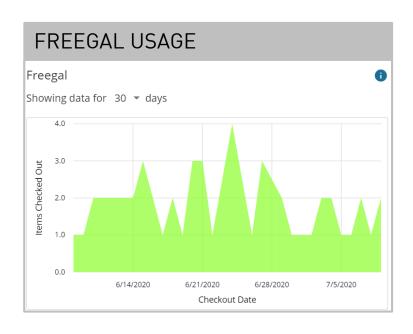

### SYSTEM USAGE

The System Usage tab details trends in usage within individual systems.