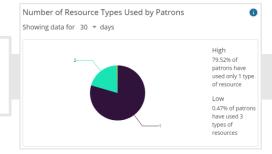

RESOURCE or MATERIAL BY PATRON

TREND ANALYIS OVER TIME

TREND ANALYIS BY BRANCH

TOTAL CIRCULATION BY GENRE

TREND ANALYIS BY GENRE

PATRON CHECKOUTS BY GENRE

PATRON CHECKOUTS BY TYPE

CIRCULATION BY MATERIAL or RESOURCE