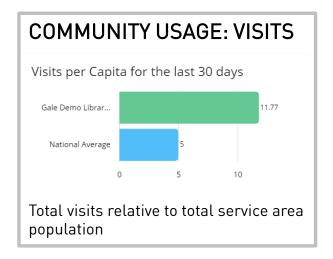

#### **METRICS**

The metrics tab triangulates traditional usage statistics with other data points to add additional context. These calculated metrics are then compared to a selected benchmark.