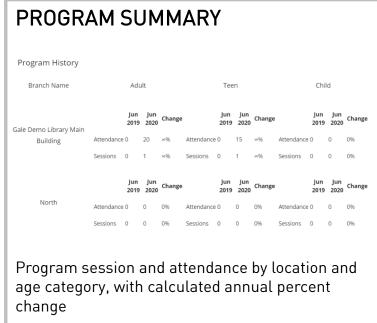

#### **PROGRAMS**

The Programs tab provides a high level view of program attendance and sessions.

#### HISTORIC USAGE

The Historic Usage tab summarizes usage across different library resources for the last 13 months, including year over year percent change calculations.