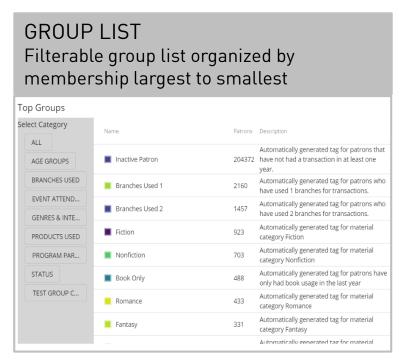

#### PATRON GROUPS

The Patron Groups tab summarizes and visualizes the patron groups within your patron base.

#### POPULARITY LIST Most popular groups by membership size Most Popular Groups Group Name Inactive Patron 204372 Branches Used 1 2160 Branches Used 2 1457 923 Fiction Nonfiction 703 Book Only 488