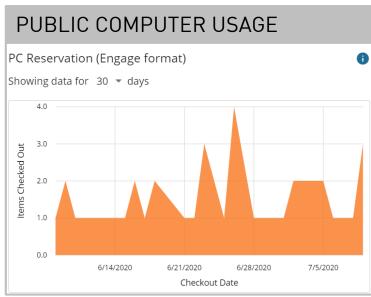

### SYSTEM USAGE

The System Usage tab details trends in usage within individual systems.