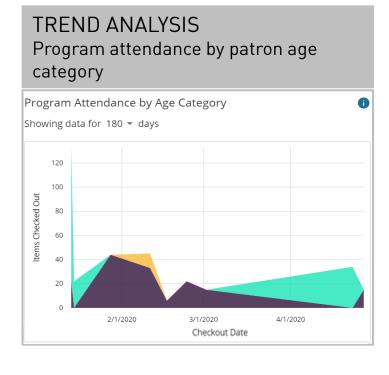

#### **PROGRAMS**

The Programs tab provides a high level view of program attendance and sessions.