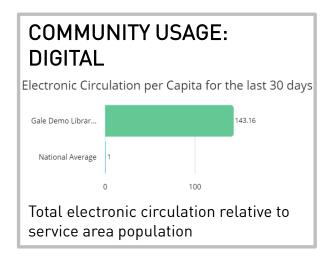

#### **METRICS**

The metrics tab triangulates traditional usage statistics with other data points to add additional context. These calculated metrics are then compared to a selected benchmark.