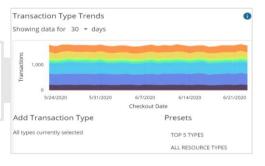

#### **CIRCULATION**

The circulation tab visualizes circulation data to give you different views of how your collection is being utilized and how patrons are engaging with your collection, both physical and digital.

RESOURCE or MATERIAL BY PATRON

TREND ANALYIS OVER TIME

TREND ANALYIS BY BRANCH

TOTAL CIRCULATION BY GENRE

TREND ANALYIS BY GENRE

PATRON CHECKOUTS BY GENRE

PATRON CHECKOUTS BY TYPE

CIRCULATION BY MATERIAL or RESOURCE