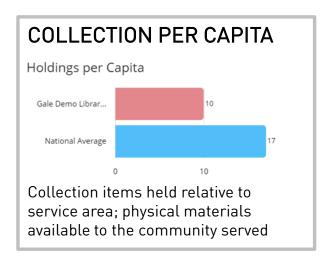

#### **METRICS**

The metrics tab triangulates traditional usage statistics with other data points to add additional context. These calculated metrics are then compared to a selected benchmark.