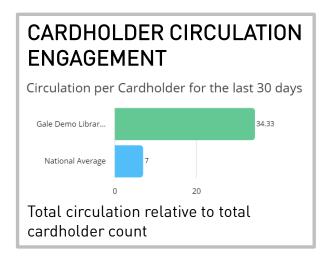

#### **METRICS**

The metrics tab triangulates traditional usage statistics with other data points to add additional context. These calculated metrics are then compared to a selected benchmark.

#### **CIRCULATION**

The circulation tab visualizes circulation data to give you different views of how your collection is being utilized and how patrons are engaging with your collection, both physical and digital.