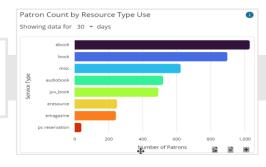

#### **CIRCULATION**

The circulation tab visualizes circulation data to give you different views of how your collection is being utilized and how patrons are engaging with your collection, both physical and digital.

RESOURCE or MATERIAL BY PATRON

TREND ANALYIS OVER TIME

TREND ANALYIS BY BRANCH

TOTAL CIRCULATION BY GENRE

TREND ANALYIS BY GENRE

PATRON CHECKOUTS BY GENRE

PATRON CHECKOUTS BY TYPE

CIRCULATION BY MATERIAL or RESOURCE