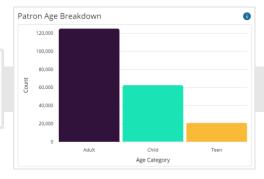

#### **PATRON STATUS**

The Patron Status tab summarizes your patron base, in the context of registered locations, activity, age category, and more.

UNIQUE PATRON COUNT

PATRON AGE BREAKDOWN

PATRON BREAKDOWN BY LOCATION