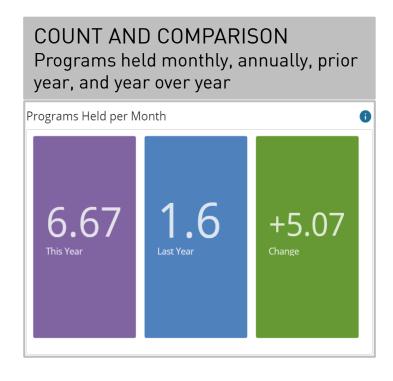

#### **PROGRAMS**

The Programs tab provides a high level view of program attendance and sessions.