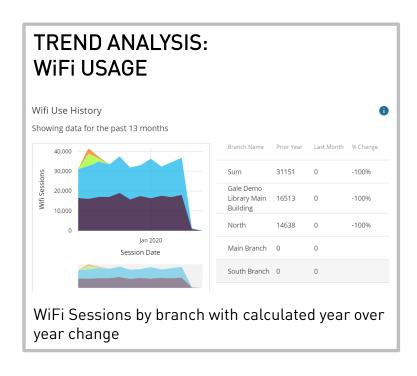

#### HISTORIC USAGE

The Historic Usage tab summarizes usage across different library resources for the last 13 months, including year over year percent change calculations.

#### HISTORIC USAGE