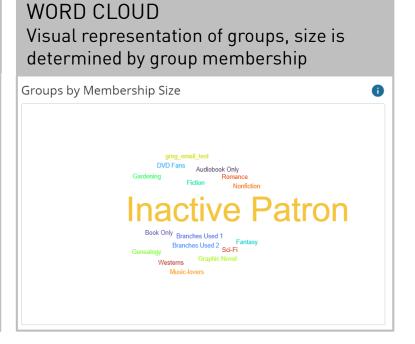

#### PATRON GROUPS

The Patron Groups tab summarizes and visualizes the patron groups within your patron base.

#### POPULARITY LIST Most popular groups by membership size Most Popular Groups Group Name Inactive Patron 204372 Branches Used 1 2160 Branches Used 2 1457 923 Fiction Nonfiction 703 Book Only 488