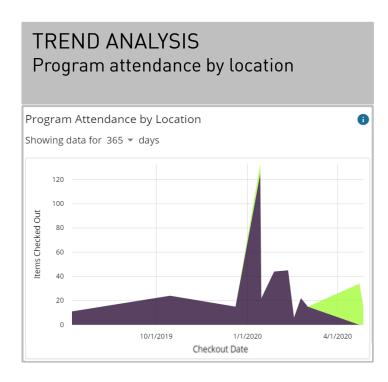

#### **PROGRAMS**

The Programs tab provides a high level view of program attendance and sessions.