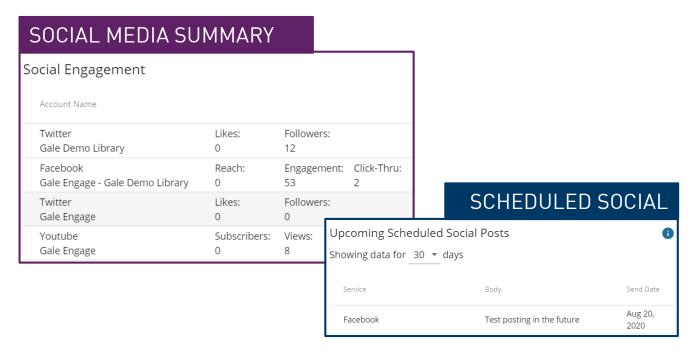

#### **MARKETING**

The Marketing tab provides a summary of patron engagement with emails and social media as well as upcoming marketing and social media activity.