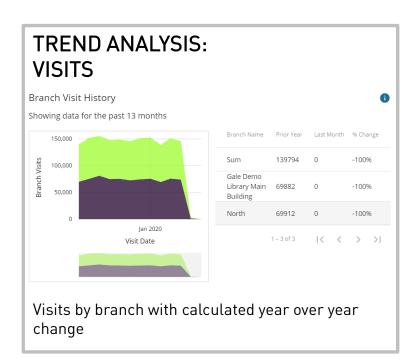

#### HISTORIC USAGE

The Historic Usage tab summarizes usage across different library resources for the last 13 months, including year over year percent change calculations.