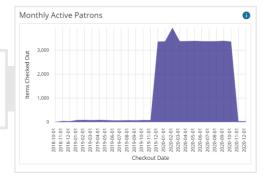

#### **PATRON STATUS**

The Patron Status tab summarizes your patron base, in the context of registered locations, activity, age category, and more.

UNIQUE PATRON COUNT

PATRON AGE BREAKDOWN

PATRON BREAKDOWN BY LOCATION

PATRON STATUS BREAKDOWN

PATRONS WITH ACTIVIY COUNT

PATRON CHECKOUTS BY TYPE

PATRON STATUS BY BRANCH

DAILY ACTIVE PATRON COUNT