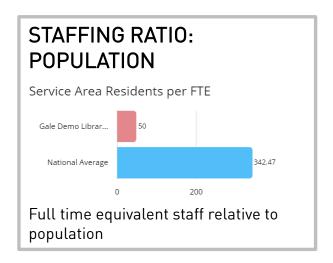

#### **METRICS**

The metrics tab triangulates traditional usage statistics with other data points to add additional context. These calculated metrics are then compared to a selected benchmark.