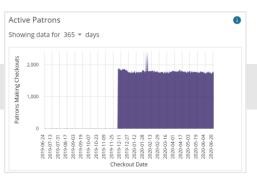

#### **PATRON STATUS**

The Patron Status tab summarizes your patron base, in the context of registered locations, activity, age category, and more.

UNIQUE PATRON COUNT

PATRON AGE BREAKDOWN

PATRON BREAKDOWN BY LOCATION

PATRON STATUS BREAKDOWN

PATRONS WITH ACTIVIY COUNT

PATRON CHECKOUTS BY TYPE

PATRON STATUS BY BRANCH

DAILY ACTIVE PATRON COUNT