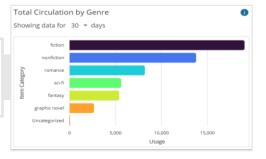

#### **CIRCULATION**

The circulation tab visualizes circulation data to give you different views of how your collection is being utilized and how patrons are engaging with your collection, both physical and digital.

RESOURCE or MATERIAL BY PATRON

TREND ANALYIS OVER TIME

TREND ANALYIS BY BRANCH

TOTAL CIRCULATION BY GENRE

TREND ANALYIS BY GENRE

PATRON CHECKOUTS BY GENRE

PATRON CHECKOUTS BY TYPE

CIRCULATION BY MATERIAL or RESOURCE