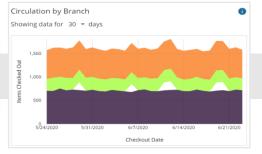

#### **CIRCULATION**

The circulation tab visualizes circulation data to give you different views of how your collection is being utilized and how patrons are engaging with your collection, both physical and digital.

RESOURCE or MATERIAL BY PATRON

TREND ANALYIS OVER TIME

TREND ANALYIS BY BRANCH

TOTAL CIRCULATION BY GENRE

TREND ANALYIS BY GENRE

PATRON CHECKOUTS BY GENRE

PATRON CHECKOUTS BY TYPE

CIRCULATION BY MATERIAL or RESOURCE