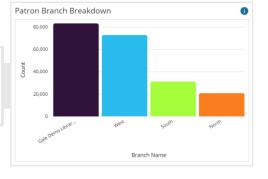

#### **PATRON STATUS**

The Patron Status tab summarizes your patron base, in the context of registered locations, activity, age category, and more.

UNIQUE PATRON COUNT

PATRON AGE BREAKDOWN

PATRON BREAKDOWN BY LOCATION