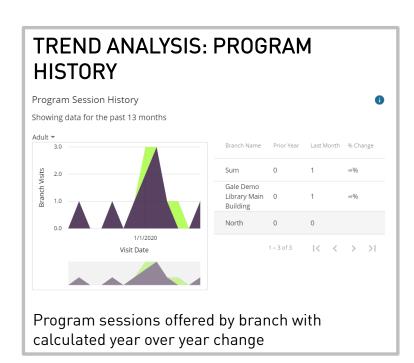

#### **PROGRAMS**

The Programs tab provides a high level view of program attendance and sessions.

#### HISTORIC USAGE

The Historic Usage tab summarizes usage across different library resources for the last 13 months, including year over year percent change calculations.