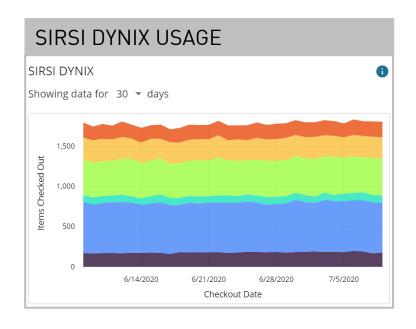

### SYSTEM USAGE

The System Usage tab details trends in usage within individual systems.