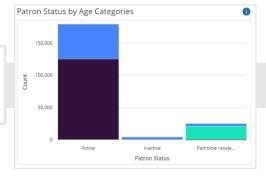

#### **PATRON STATUS**

The Patron Status tab summarizes your patron base, in the context of registered locations, activity, age category, and more.

UNIQUE PATRON COUNT

PATRON AGE BREAKDOWN

PATRON BREAKDOWN BY LOCATION

PATRON STATUS BREAKDOWN

PATRONS WITH ACTIVIY COUNT

PATRON CHECKOUTS BY TYPE

PATRON STATUS BY BRANCH

DAILY ACTIVE PATRON COUNT