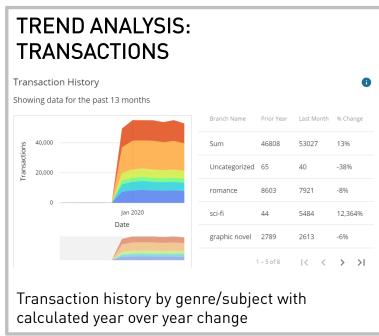

#### HISTORIC USAGE

The Historic Usage tab summarizes usage across different library resources for the last 13 months, including year over year percent change calculations.

#### HISTORIC USAGE