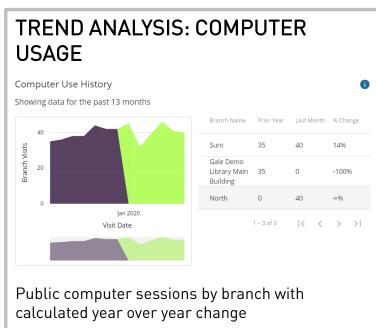

#### **PROGRAMS**

The Programs tab provides a high level view of program attendance and sessions.

#### HISTORIC USAGE

The Historic Usage tab summarizes usage across different library resources for the last 13 months, including year over year percent change calculations.